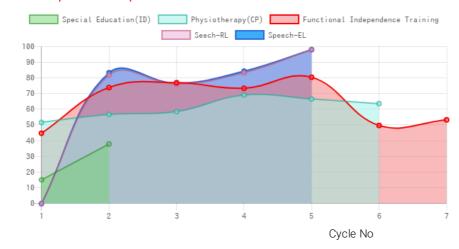

### Therapies Given

Special Education(ID)
Physiotherapy(CP)

Speech

Scores

(%)

Functional Independence Training

### **Progress Report**

| Evaluation No | Special Education(ID) Score % - Month - Year | Physiotherapy(CP)<br>Score % - Month - Year | Speech<br>RL - EL - Month - Year  | Functional Independence Training<br>Score % - Month - Year |
|---------------|----------------------------------------------|---------------------------------------------|-----------------------------------|------------------------------------------------------------|
| 1             | 15.21% - March - 2017                        | 51.94% - March - 2017                       | 0.00% - 0.00% - April - 2017      | 45% - May - 2018                                           |
| 2             | 38.12% - July - 2018                         | 57.06% - June - 2018                        | 82.25% - 83.75% - August - 2018   | 74.29% - June - 2018                                       |
| 3             |                                              | 58.88% - February - 2019                    | 76.50% - 77.00% - August - 2018   | 77.38% - July - 2018                                       |
| 4             |                                              | 69.51% - March - 2020                       | 83.75% - 84.75% - February - 2019 | 73.81% - January - 2019                                    |
| 5             |                                              | 66.95% - December - 2020                    | 98.50% - 98.50% - June - 2020     | 80.86% - January - 2020                                    |
| 5             |                                              | 63.94% - July - 2021                        |                                   | 50% - December - 2020                                      |
| 7             |                                              |                                             |                                   | 53.57% - July - 2021                                       |

Note: Variations in therapy outcome are due to several factors including the health of the child at the time of evaluation. Progress Report Graph

Information:- CP - Cerebral Palsy; SB - Spina bifida; MD - Muscular Dystrophy; CTEV - Clubfoot; ID - Intellectual Disability; CP, MD - Cerebral Palsy/Multiple Disabilities; LV - Low Vision; TB - Total Blind; ADHD - Attention Deficit Hyperactive Disorder; DB - Deaf Blind; RL - Receptive language; EL - Expressive language;